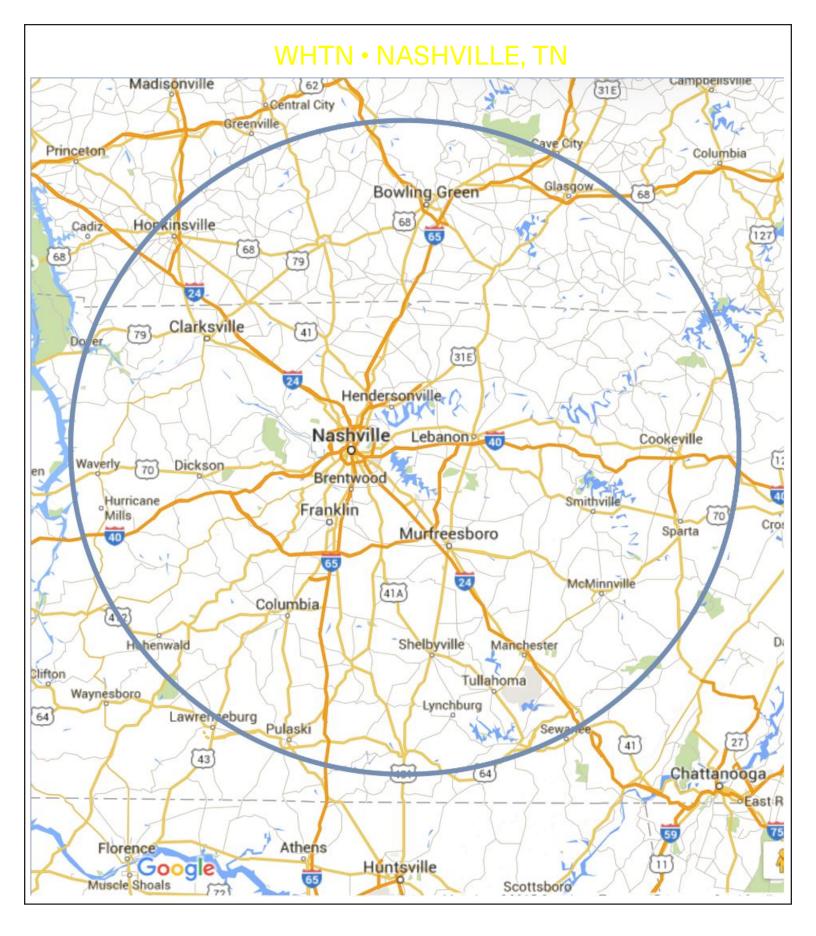

# **BROADCAST MEDIA REACH**

Designated Market Area: Nashville / DMA#28 Total Potential Viewership: 2,100,000

Digital Ch 39.1, Ch 39.2, Ch 39.3, Ch 39.4

Comcast 21, 1039 | Spectrum 10 | Dish Network 39

Stream Live: ctntv.org