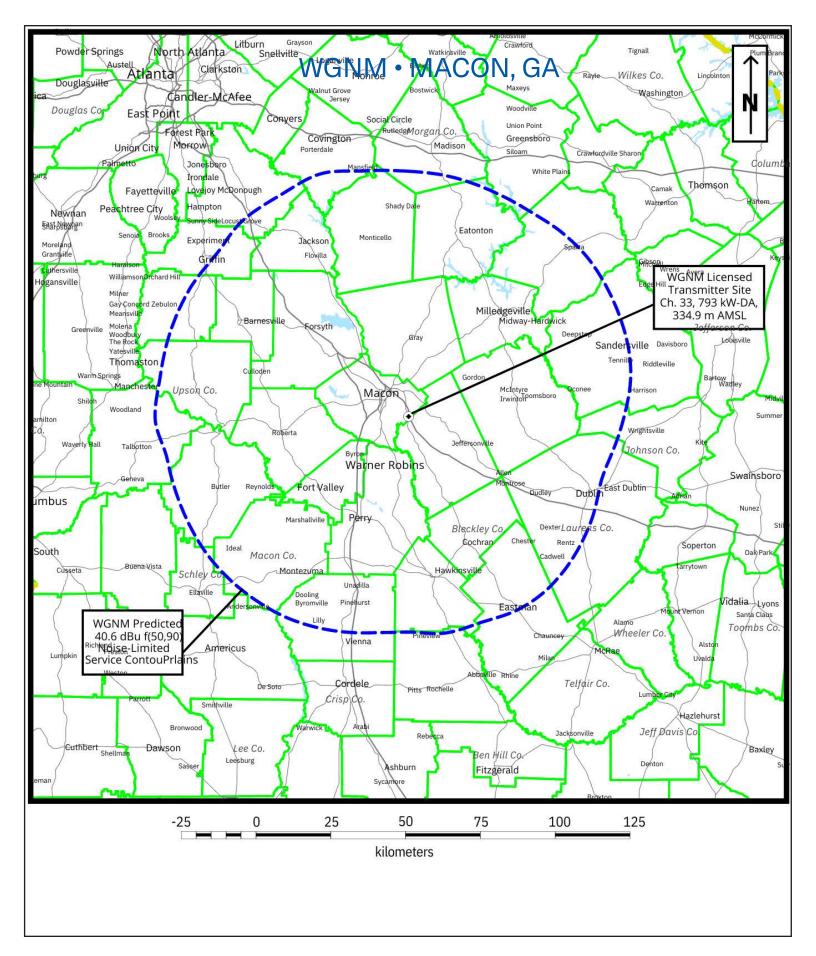

# PREDICTED HD ANTENNA COVERAGE • 2023

## **BROADCAST MEDIA REACH**

Designated Market Area: Macon, GA

Total Potential Viewership: 1,000,000

**Digital** Ch 45.1, Ch 45.2, Ch 45.3

Spectrum Ch 3 Mediacom Ch 21/821 Dish Ch 64

Cox Ch 7 Watson/Suburban Ch 12